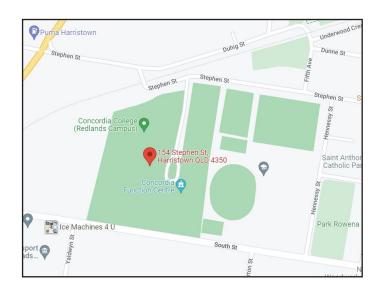

#### Toowoomba Supercamp Check-in & Address:

Will begin at 9am on the first day at Concordia College, 135 Stephen St. Toowoomba Queensland.

**Toowoomba Supercamp Check-out:** Will be at the completion of the Awards Presentation on the last day of camp. Parents are invited to attend awards presentation at 1pm on the last day of camp.